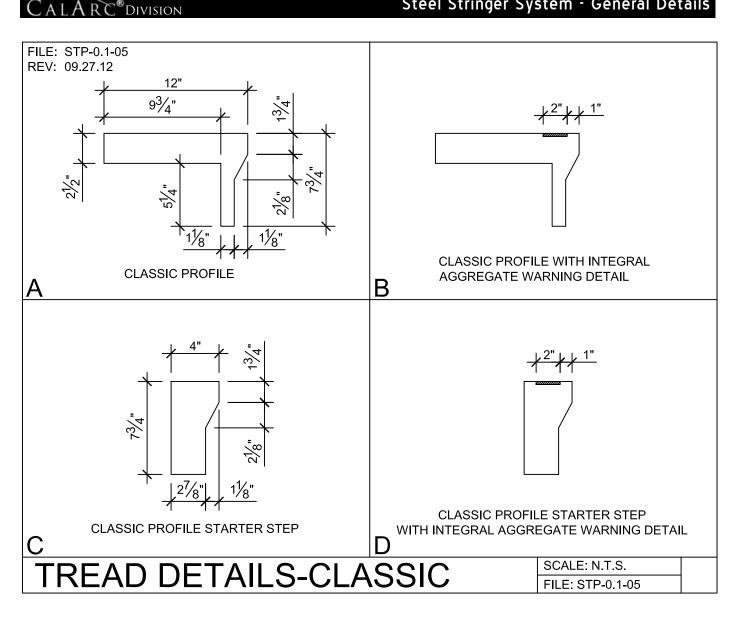

RČ

**Steptread Series** 

Detail

Steel Stringer System - General Details

PRECAST CONCRETE TREADS, LANDINGS, AND BALCONIES SHOWN ON PLANS SHALL BE FROM THE "STEPTREAD" SYSTEM BY "STEPSTONE, INC." OF GARDENA, CA. FOR STEEL OR WOOD CONSTRUCTION. THE MANUFACTURER IS TO SUPPLY ALL PRECAST CONCRETE PARTS WITH EACH "STEPTREAD" AND FEATURING EITHER CAST IN THREADED INSERTS FOR BOLTING OR AN EMBEDDED BOTTOM WELD PLATE FOR WELDING. ALL REINFORCING AND CONNECTIONS WILL BE ZINC PLATED. ONLY ITEMS NOTED BY "STEPSTONE, INC." SHALL BE FURNISHED BY "STEPSTONE, INC." SUCH ITEMS SHALL BE INSTALLED BY OTHERS.